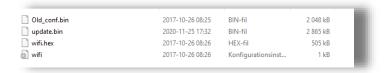

- 3. **Download the new firmware from**http://www.lvi.eu/downloads/software.htm
- 4. Extract (Unzip) the downloaded file
- 5. Copy all extracted files to your Micro SD card. It has to contain 3 files
  - Old conf.bin
  - Update.bin
  - wifi.hex
  - wifi.ini