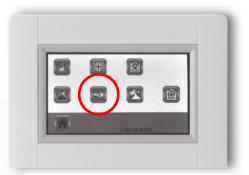

Do not disconnect from power or switch it off at any time during upgrade process.

13. Go to the main [MENU] and wait that your WiFi Icon turns blue (active)

- 14. Turn off your Touch E3, with the button on the rear side wait 30 seconds and turn it on again.
- 15. Go again to the main [MENU] and wait that your WiFi Icon turns blue (active) again.
- 16. Eject the SD card from your Touch E3 after upgrade
- 17. Reboot (Off / On) your Touch E3 now again to finalize the process