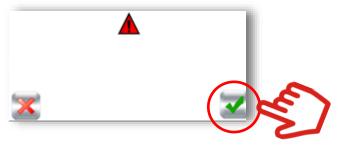

9. Choose [Parameter] by press and hold for min. 5 seconds:

10. Choose [Update Firmware] from the menu

11. Confirm with the "Check mark" on the right bottom by press and hold it for min. 5 seconds

12. The **upgrade could take some time** (up to 5 minutes). Depending on firmware release you had before, you will see between 1 to 3 upgrade cycles, where the TOUCH E3 is rebooting and upgrading automatically