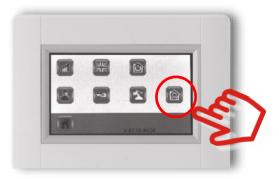

- 6. Insert the Micro SD Card to your Touch E3
- 7. **Make sure your Touch E3 is securely connected to electricity**. A power cut during upgrade might damage your device permanent!
- 8. Go to the main page and choose [MENU]

9. Choose [Parameter] by press and hold for min. 5 seconds:

10. Choose [Update Firmware] from the menu

11. Confirm with the "Check mark" on the right bottom by press and hold it for min. 5 seconds

12. The **upgrade could take some time** (up to 5 minutes). Depending on firmware release you had before, you will see between 1 to 3 upgrade cycles, where the TOUCH E3 is rebooting and upgrading automatically