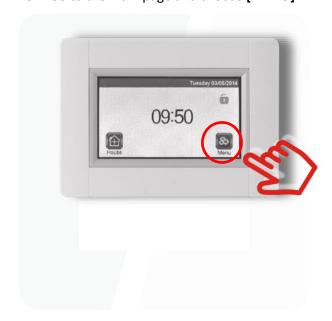

- 6. Insert the Micro SD Card to your Touch E3
- 7. **Make sure your Touch E3 is securely connected to electricity**. A power cut during upgrade might damage your device permanent!
- 8. Go to the main page and choose [MENU]